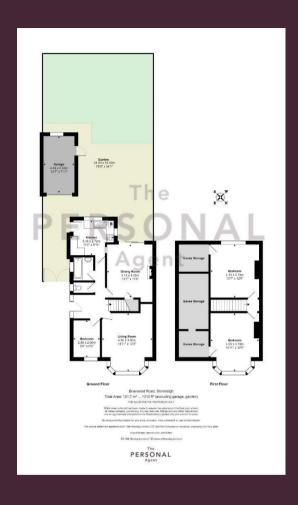

A rare opportunity to purchase an unextended chalet style home in Stoneleigh.

This two / three bedroom property is also the largest type of chalet in the immediate area and benefits from a south facing garden.

The property offers two bright and spacious reception rooms on the ground floor, plus a study / bedroom three off the large entrance

hallway.

Upstairs are two extremely large bedrooms with walk-in eaves storage cupboards.

A driveway to the front of the house leads to a detached single garage, while to the rear is a south facing garden.

Early viewing essential. No chain.

Stoneleigh is a highly sought after residential

area with a bustling Broadway of shops and restaurants at its heart, as well as a mainline railway station with services to Waterloo every twenty minutes. There are a choice of infant and junior schools within the immediate vicinity and the Historic Nonsuch Park is a five minute walk away.